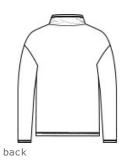

# OGIO® Ladies Transition Pullover. LOG822

Transition easily between a corporate look and afterhours style in this double-knit piece that has OGIO edge.

- 11.4-ounce, 52/45/3 cotton/poly/spandex fleece
- Exaggerated cowl neck
- OGIO heat transfer label for tag-free comfort
- Black grosgrain detail at zippers
- Side metal molded zippers with debossed O on zipper pulls
- Matte black debossed O metal badge on front left hem