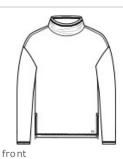

# OGIO® Ladies Transition Pullover. LOG822

Transition easily between a corporate look and afterhours style in this double-knit piece that has OGIO edge.

- 11.4-ounce, 52/45/3 cotton/poly/spandex fleece
- Exaggerated cowl neck
- OGIO heat transfer label for tag-free comfort
- Black grosgrain detail at zippers
- Side metal molded zippers with debossed O on zipper pulls
- Matte black debossed O metal badge on front left hem