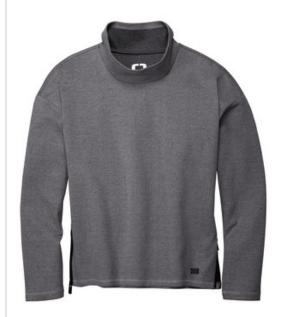

# OGIO® Ladies Transition Pullover. LOG822

Transition easily between a corporate look and afterhours style in this double-knit piece that has OGIO edge.

- 11.4-ounce, 52/45/3 cotton/poly/spandex fleece
- Exaggerated cowl neck
- OGIO heat transfer label for tag-free comfort
- Black grosgrain detail at zippers
- Side metal molded zippers with debossed O on zipper pulls
- Matte black debossed O metal badge on front left hem