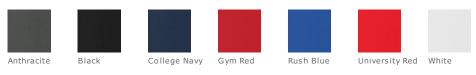

interior taping. Heat transfer label for tag-free comfort. Double-needle stitching throughout. Contrast heat transfer Swoosh design trademark on left sleeve. Made of 4.6-ounce, 100% ring spun cotton (solid colors), 4.4-ounce, 80/20 ring spun cotton/polyester (Dark Grey Heather).



front



back

## **HOW TO MEASURE**



BUST

With arms down at sides, measure around the upper body, under arms and around the fullest part of the bust.

## SIZE CHART

| _ |      | S             | М           | L     | XL        | 2XL             |
|---|------|---------------|-------------|-------|-----------|-----------------|
|   | Size | 4/6           | 8/10        | 12/14 | 16/18     | 20/22           |
|   | Bust | 32 1/2-35 1/2 | 35 1/2 - 38 | 38-41 | 41-44 1/2 | 44 1/2 - 48 1/2 |

## COLOR INFORMATION