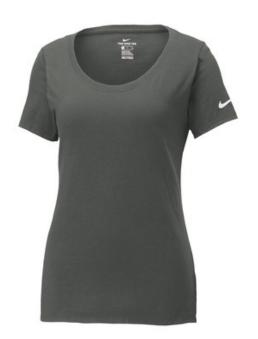

## Nike Ladies Core Cotton Scoop Neck Tee. NKBQ5236

The Nike Core Cotton Tee is made of pure cotton for all-day comfort and lasting wear. Durable rib knit scoop neck with interior taping. Heat transfer label for tag-free comfort. Double-needle stitching throughout. Contrast heat transfer Swoosh design trademark on left sleeve. Made of 4.6-ounce, 100% ring spun cotton (solid colors), 4.4-ounce, 80/20 ring spun cotton/polyester (Dark Grey Heather).