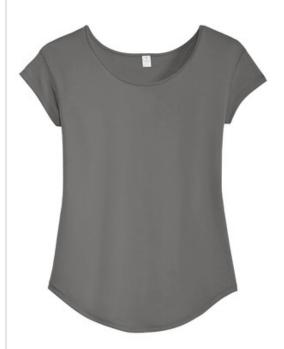

# **Alternative Origin Cotton Modal T-Shirt. AA3499**

The opposite of your "basic" tee. The Origin mixes a wider, higher neckline and a high-low hem for a contemporary silhouette.

- 4.42-ounce, 60/40 cotton/modal
- Relaxed fit
- Slight drop shoulder detail
- Scoop neckline with binding detail
- Shirttail hem