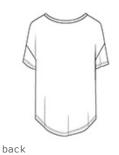

# **Alternative Origin Cotton Modal T-Shirt. AA3499**

The opposite of your "basic" tee. The Origin mixes a wider, higher neckline and a high-low hem for a contemporary silhouette.

- 4.42-ounce, 60/40 cotton/modal
- Relaxed fit
- Slight drop shoulder detail
- Scoop neckline with binding detail
- Shirttail hem

#### **CARE INSTRUCTIONS**

Machine wash cold. Tumble dry low.

front