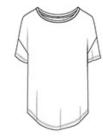

# **Alternative Origin Cotton Modal T-Shirt. AA3499**

The opposite of your "basic" tee. The Origin mixes a wider, higher neckline and a high-low hem for a contemporary silhouette.

- 4.42-ounce, 60/40 cotton/modal
- Relaxed fit
- Slight drop shoulder detail
- Scoop neckline with binding detail
- Shirttail hem

#### **CARE INSTRUCTIONS**

Machine wash cold. Tumble dry low.

front