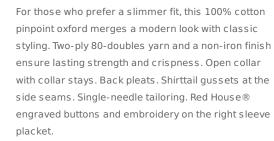

# Slim Fit Non-Iron Pinpoint Oxford RH62



#### **CARE INSTRUCTIONS**

MACHINE WASH WARM WITH LIKE COLORS, PERMANENT PRESS CYCLE, ONLY NON-CHLORINE BLEACH, TUMBLE DRY LOW, REMOVE PROMPTLY, STEAM IRON IF NEEDED, DO NOT DRY CLEAN









#### **HOW TO MEASURE**



# CHEST

With arms down at sides, measure around the upper body, under arms and over the fullest part of the chest.

#### ARM

Place hand on hip. Start at the center of the back of the neck and measure across the shoulder, to the elbow, and then down to the wrist.

### NECK

Measure around the base of the neck, inserting a finger or two between the tape and neck for comfort.

# SIZE CHART

|  |       | XS          | S           | М          | L           | XL         | 2XL         | 3XL        | 4XL         |
|--|-------|-------------|-------------|------------|---------