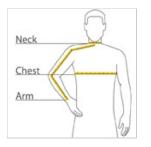

#### **HOW TO MEASURE**

# CHEST

With arms down at sides, measure around the upper body, under arms and over the fullest part of the chest.

#### ARM

Place hand on hip. Start at the center of the back of the neck and measure across the shoulder, to the elbow, and then down to the wrist.

### NECK

Measure around the base of the neck, inserting a finger or two between the tape and neck for comfort.

# SIZE CHART

|  |       | XS          | S           | М          | L           | XL         | 2XL         | 3XL        | 4XL         |
|--|-------|-------------|-------------|------------|-------------|------------|-------------|------------|-------------|
|  | Chest | 32-34       | 35-37       | 38-40      | 41-43       | 44-46      | 47-49       | 50-53      | 54-57       |
|  | Neck  | 14 1/2 - 15 | 15 - 15 1/2 | 15 1/2 -16 | 16 - 16 1/2 | 16 1/2 -17 | 17 - 17 1/2 | 17 1/2 -18 | 18 - 18 1/2 |
|  | Arm   | 30 182      | 32          | 34         | 35          | 36 1/2     | 37 1/2      | 38 1/2     | 39 1/2      |