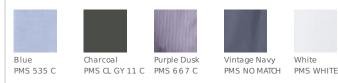

elbow, and then down to the wrist.

### NECK

Measure around the base of the neck, inserting a finger or two between the tape and neck for comfort.

# SIZE CHART

|  |       | XS          | S           | М          | L           | XL         | 2XL         | 3XL        | 4XL         |
|--|-------|-------------|-------------|------------|-------------|------------|-------------|------------|-------------|
|  | Chest | 32-34       | 35-37       | 38-40      | 41-43       | 44-46      | 47-49       | 50-53      | 54-57       |
|  | Neck  | 14 1/2 - 15 | 15 - 15 1/2 | 15 1/2 -16 | 16 - 16 1/2 | 16 1/2 -17 | 17 - 17 1/2 | 17 1/2 -18 | 18 - 18 1/2 |
|  | Arm   | 30 182      | 32          | 34         | 35          | 36 1/2     | 37 1/2      | 38 1/2     | 39 1/2      |

## **COLOR INFORMATION**