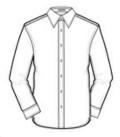

# Slim Fit Non-Iron Pinpoint Oxford RH62



#### **CARE INSTRUCTIONS**

MACHINE WASH WARM WITH LIKE COLORS, PERMANENT PRESS CYCLE, ONLY NON-CHLORINE BLEACH, TUMBLE DRY LOW, REMOVE PROMPTLY, STEAM IRON IF NEEDED, DO NOT DRY CLEAN









#### **HOW TO MEASURE**



# CHEST

With arms down at sides, measure around the upper body, under arms and over the fullest part of the chest.

#### ARM

Place hand on hip. Start at the center of the back of the neck and measure across the shoulder, to the elbow, and then down to the wrist.

### NECK

Measure around the base of the neck, inserting a finger or two between the tape and neck for comfort.

# SIZE CHART

|  |       | XS          | S           | М          | L           | XL         | 2XL         | 3XL        | 4XL         |
|--|-------|-------------|-------------|------------|-------------|------------|-------------|------------|-------------|
|  | Chest | 32-34       | 35-37       | 38-40      | 41-43       | 44-46      | 47-49       | 50-53      | 54-57       |
|  | N