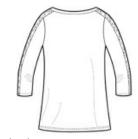

# District Made<sup>™</sup> Ladies Tri-Blend Lace 3/4-Sleeve Tee DM444

Lace insets down the shoulders and arms add a feminine touch to this heathered tee.

- 4.4-ounce, 50/38/12 poly/ring spun combed cotton/rayon
- 80/20 cotton/poly lace insets
- 30 singles

Tri-Blend fabric infuses each garment with unique character. Please allow for slight color variations.

\*\*



Turn garment inside out. Machine wash cold with like colors, non-chlorine bleach when needed. Tumble dry low.



front



back

#### **HOW TO MEASURE**



## BUST

### **SIZE CHART**

|      | XS    | S     | М     | L     | XL    | XXL   | 3XL   | 4XL   |
|------|-------|-------|-------|-------|-------|-------|-------|-------|
| Size | 0/2   | 4/6   | 8/10  | 12/14 | 16/18 | 20/22 | 22/24 | 24/26 |
| Bust | 32-34 | 35-36 | 37-38 | 39-41 | 42-44 | 45-47 | 48-50 | 51-53 |

## **COLOR INFORMATION**







Charcoal Heather Dark Fuchsia PMS HEATHERED Heather PMS HEATHERED

Grey Heather PMS HEATHERED