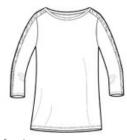

# District Made<sup>™</sup> Ladies Tri-Blend Lace 3/4-Sleeve Tee DM444

Lace insets down the shoulders and arms add a feminine touch to this heathered tee.

- 4.4-ounce, 50/38/12 poly/ring spun combed cotton/rayon
- 80/20 cotton/poly lace insets
- 30 singles

front

back