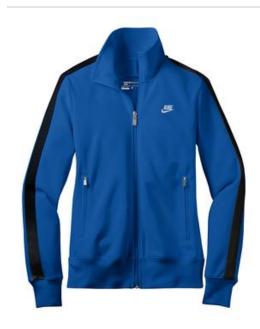

## Ladies N98 Track Jacket 483773

Originally designed for sport more than a decade ago, the N98 lives on in a sophisticated version that's just as wearable off the course. Tailored for a feminine fit. Design details include a self-fabric collar with flat knit inset. Flat knit cuffs and waistband. Stripe and piping on the sleeves and front zippered pockets. A white Swoosh design trademark is embroidered on the right chest of Varsity Royal, White and Navy. A black Swoosh design trademark is embroidered on the right chest of Black. Made of 8.7-ounce, 53/47 poly/cotton double pique.