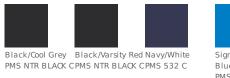

houlders and sleeves—and Dri-FIT moisture management technology—this modern polo is course-ready. Design details include a flat knit collar, three-button placket and open hem sleeves. The contrast Swoosh design trademark is embroidered on the right chest. Made of 5-ounce, 100% polyester Dri-FIT fabric.

**CARE INSTRUCTIONS** 

#### Tips For Effectively Screen Printing Polyester Fabrics



front



back

#### HOW TO MEASURE



With arms down at sides, measure around the upper body, under arms and over the fullest part of the chest.

SIZE CHART

|       | XS    | S     | М     | L     | XL    | 2XL   | 3XL   | 4XL   |
|-------|-------|-------|-------|-------|-------|-------|-------|-------|
| Chest | 32-35 | 35-38 | 38-41 | 41-44 | 44-47 | 47-50 | 50-53 | 53-56 |

### **COLOR INFORMATION**





CHEST