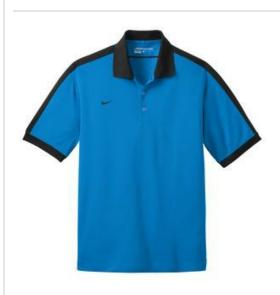

## Nike Golf Dri-FIT N98 Polo 474237

Enjoy undeniable style and performance in a true classic: the N98. With contrast striping along the shoulders and sleeves—and Dri-FIT moisture management technology—this modern polo is course-ready. Design details include a flat knit collar, three-button placket and open hem sleeves. The contrast Swoosh design trademark is embroidered on the right chest. Made of 5-ounce, 100% polyester Dri-FIT fabric.