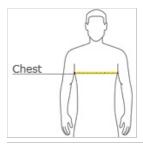

### HOW TO MEASURE

# CHEST With arms down at sides, measure around the upper body, under arms and over the fullest part of the chest.