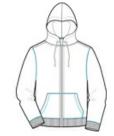

## **Young Mens Marled Fleece Full-Zip Hoodie DT192**

Two-toned marled yarn gives this hip hoodie a colorful twist.

• 8.3-ounce, 60/40 cotton/poly fleece