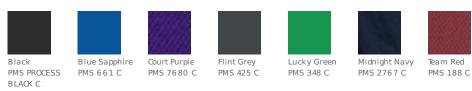

d rounds with Dri-FIT moisture management technology. Design details include a flat knit collar, pearlized buttons and open hem sleeves. Features a three-button placket and side vents. The contrast Swoosh design trademark is embroidered on the right chest. Made of 5.6-ounce, 100% polyester Dri-FIT fabric. CARE INSTRUCTIONS

Tips For Effectively Screen Printing Polyester Fabrics



front



back

#### HOW TO MEASURE



CHEST With arms down at sides, measure around the upper body, under arms and over the fullest part of

the chest.

#### SIZE CHART

|       | XS    | S     | М     | L     | XL    | 2XL   | 3XL   | 4XL   |
|-------|-------|-------|-------|-------|-------|-------|-------|-------|
| Chest | 32-35 | 35-38 | 38-41 | 41-44 | 44-47 | 47-50 | 50-53 | 53-56 |

### COLOR INFORMATION