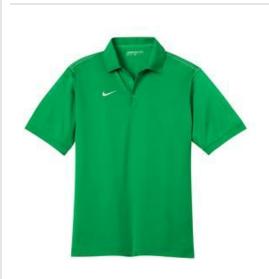

# Nike Golf Dri-FIT Sport Swoosh Pique Polo 443119

Switch up your solids with this contrast stitch style while staying dry through heated rounds with Dri-FIT moisture management technology. Design details include a flat knit collar, pearlized buttons and open hem sleeves. Features a three-button placket and side vents. The contrast Swoosh design trademark is embroidered on the right chest. Made of 5.6-ounce, 100% polyester Dri-FIT fabric. CARE INSTRUCTIONS