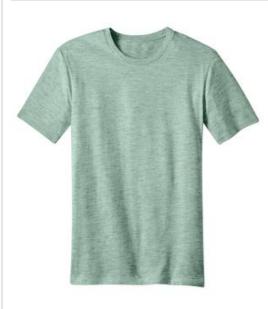

## Young Mens Extreme Heather Crew Tee DT1000

With its heathered look, this tee is extremely cool.

- 4-ounce, 60/40 cotton/poly
- 32 singles

*Extreme Heather fabric infuses each garment with unique character. Please allow for slight color variations.* 