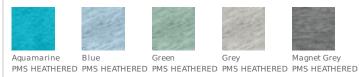

## Young Mens Extreme Heather Crew Tee DT1000



With its heathered look, this tee is extremely cool.

- 4-ounce, 60/40 cotton/poly
- 32 singles

*Extreme Heather fabric infuses each garment with unique character. Please allow for slight color variations.* 







back

## HOW TO MEASURE



With arms down at sides, measure around the upper body, under arms and over the fullest part of the chest.

SIZE CHART

|       | XS    | S     | Μ     | L      | XL    | 2XL    | 3XL   | 4XL   |
|-------|-------|-------|-------|--------|-------|--------|-------|-------|
| Chest | 32-34 | 35-36 | 37-39 | 40 -42 | 43-45 | 46 -48 | 49-51 | 52-54 |

## COLOR INFORMATION



CHEST

2IST RICT.