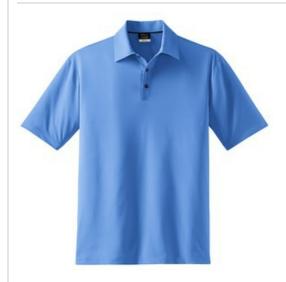

## Elite Series Dri-FIT Ottoman Bonded Polo 429439

A beautiful and luxurious addition to any wardrobe. Subtle ottoman texture meets the unrivaled performance of Dri-FIT moisture management technology. Engineered with a bonded self-fabric collar for classic refinement. Three-button placket. Heat transfer label for tag free comfort. Pearlized buttons with metal rims. Open hem sleeves and side vents. Contrast heat transfer Swoosh design trademark on the back right shoulder. Made of 5.61-ounce, 87/13 polyester/spandex Dri-FIT fabric.