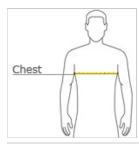

#### **HOW TO MEASURE**

#### CHEST

With arms down at sides, measure around the upper body, under arms and over the fullest part of the chest.

#### **SIZE CHART**

|       | XS    | S     | М     | L     | XL    | 2XL   | 3XL   | 4XL   |
|-------|-------|-------|-------|-------|-------|-------|-------|-------|
| Chest | 32-34 | 35-37 | 38-40 | 41-43 | 44-46 | 47-49 | 50-53 | 54-57 |