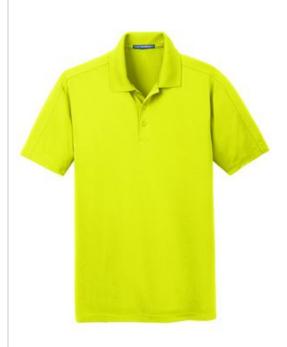

# Port Authority<sup>®</sup> Diamond Jacquard Polo K569

A subtle diamond jacquard texture gives this moisture-wicking polo a finer, elevated appearance. Sleek self-fabric shoulder and side panel piecing make it perfect in or out of the office.

- 5-ounce, 100% polyester
- Flat knit collar
- 3-button placket with semi-clear, dyed-to-match
- Set-in, open hem sleeves

Due to the nature of 100% polyester performance fabrics, special care must be taken throughout the printing process.