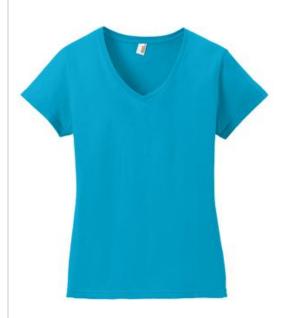

# Anvil<sup>®</sup> Ladies 100% Ring Spun Cotton V-Neck T-Shirt 88VL

- 4.5-ounce, 100% ring spun combed cotton
- Missy contoured silhouette with side seam
- Rib knit 1/2" v-neck collar
- TearAway<sup>™</sup> label
- Shoulder-to-shoulder taping
- Double-needle sleeves and hem
- Heather Grey is 90/10 cotton/poly