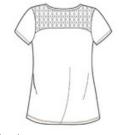

# Ladies Tri-Blend Lace Tee DM441

Lace insets elevate this heathered tee from ordinary to extraordinary.

- 4.4-ounce, 50/38/12 poly/ring spun combed cotton/rayon
- 80/20 cotton/poly back lace inset
- 30 singles

# **CARE INSTRUCTIONS**

Machine wash cold. Tumble dry low. Cool iron if necessary. Non-chlorine bleach.

front

back