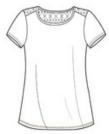

# Ladies Tri-Blend Lace Tee DM441

Lace insets elevate this heathered tee from ordinary to extraordinary.

- 4.4-ounce, 50/38/12 poly/ring spun combed cotton/rayon
- 80/20 cotton/poly back lace inset
- 30 singles

# **CARE INSTRUCTIONS**

Machine wash cold. Tumble dry low. Cool iron if necessary. Non-chlorine bleach.

front

back