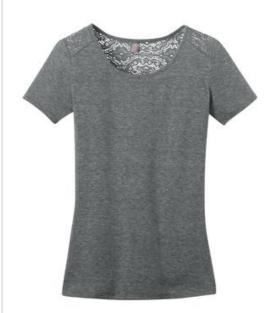

# Ladies Tri-Blend Lace Tee DM441

Lace insets elevate this heathered tee from ordinary to extraordinary.

- 4.4-ounce, 50/38/12 poly/ring spun combed cotton/rayon
- 80/20 cotton/poly back lace inset
- 30 singles

Tri-Blend fabric infuses each garment with unique character. Please allow for slight color variations.