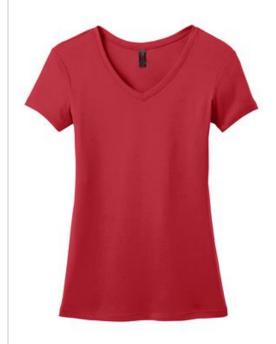

# District Made<sup>™</sup> Ladies Mini Rib V-Neck Tee DM401

A go-to classic, this v-neck has a superfine rib for subtle dimension.

- 4.7-ounce, 100% combed cotton
- 40 singles