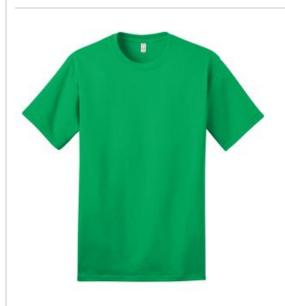

# Port & Company<sup>®</sup> Essential 100% Organic Ring Spun Cotton T-Shirt PC1500RG

For a stronger, softer and smoother tee, look no further than this basic that's crafted from 100% organic ring spun cotton which minimizes environmental impact because it's grown without harsh chemicals.

- 5-ounce, 100% organic ring spun cotton
- Removable tag for comfort and relabeling
- Shoulder-to-shoulder taping
- Set-in collar
- Double-needle sleeves and hem