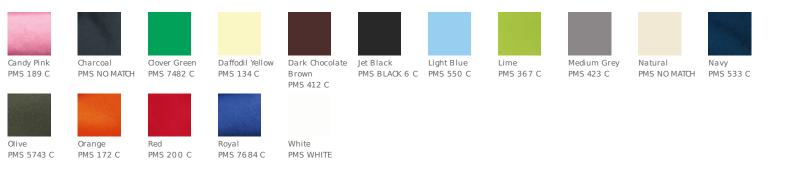

oother tee, look no further than this basic that's crafted from 100% organic ring spun cotton which minimizes environmental impact because it's grown without harsh chemicals.

- 5-ounce, 100% organic ring spun cotton
- Removable tag for comfort and relabeling
- Shoulder-to-shoulder taping
- Set-in collar
- Double-needle sleeves and hem

## CARE INSTRUCTIONS

Machine wash cold. Inside out with like colors.







#### **HOW TO MEASURE**



#### CHEST

With arms down at sides, measure around the upper body, under arms and over the fullest part of the chest.

### SIZE CHART

|       | S     | М     | L     | XL    | 2XL   | 3XL   | 4XL   |
|-------|-------|-------|-------|-------|-------|-------|-------|
| Chest | 35-37 | 38-40 | 41-43 | 44-46 | 47-49 | 50-53 | 54-57 |

## COLOR INFORMATION