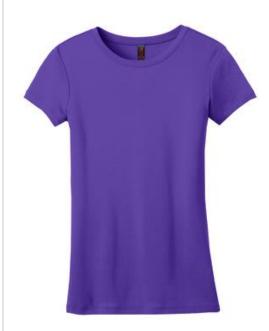

# District Made<sup>™</sup> Ladies Mini Rib Crew Tee DM400

This versatile tee offers year-round comfort thanks to its flattering fit.

- 4.7-ounce, 100% combed cotton
- 40 singles

## **CARE INSTRUCTIONS**

Machine wash cold. Tumble dry low. Do not bleach. Cool iron when necessary.

front