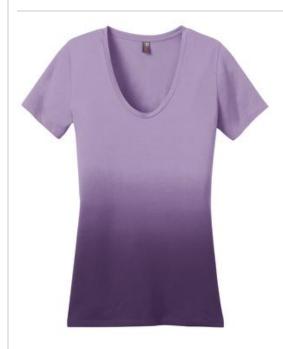

# Ladies Dip Dye Rounded Deep V-Neck Tee DM4310

A soft, rounded neck and dip dye coloration makes this tee a true must-have.

- 3.8-ounce, 100% ring spun cotton
- 40 singles

Dip Dye fabric infuses each garment with unique character. Please allow for slight color variations.

#### **CARE INSTRUCTIONS**

Machine wash cold. Tumble dry low. Cool iron if necessary. Non-chlorine bleach.

front