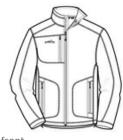

# Wind Resistant Full-Zip Fleece Jacket EB230

Built from high density heavweight fleece, our wind resistant jacket handles the wind without bulk. Great as a mid-layer, this fleece is stylish and warm enough to be worn on its own. Cadet collar with chin guard, reverse coil zipper, zippered chest pocket, front zippered pockets, open cuffs and an open hem. Contrast Eddie Bauer logo embroidered on right chest. Made of 17-ounce, 100% polyester fleece.