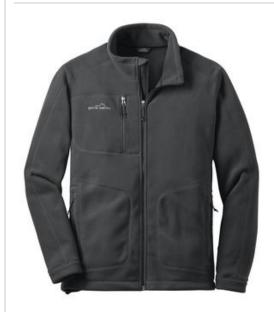

# Wind Resistant Full-Zip Fleece Jacket EB230

Built from high density heavweight fleece, our wind resistant jacket handles the wind without bulk. Great as a mid-layer, this fleece is stylish and warm enough to be worn on its own. Cadet collar with chin guard, reverse coil zipper, zippered chest pocket, front zippered pockets, open cuffs and an open hem. Contrast Eddie Bauer logo embroidered on right chest. Made of 17-ounce, 100% polyester fleece.