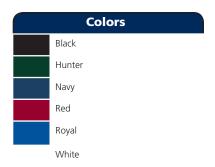

### Please Note:

Colors shown are approximate and for reference only. For closest match see PMS colors, or for exact match, returnable samples and grommeted samples are available.

| Color chart |               |           |           |           |           |           |  |
|-------------|---------------|-----------|-----------|-----------|-----------|-----------|--|
| Colors      | Black         | Hunter    | Navy      | Red       | Royal     | White     |  |
| Textile PMS | 19-4007TC     | 19-5320TC | 19-3920TC | 19-1656TC | 19-3952TC | 11-0601TC |  |
| General PMS | PROCESS BLACK | 5535C     | 533C      | 202C      | 661C      | NO MATCH  |  |