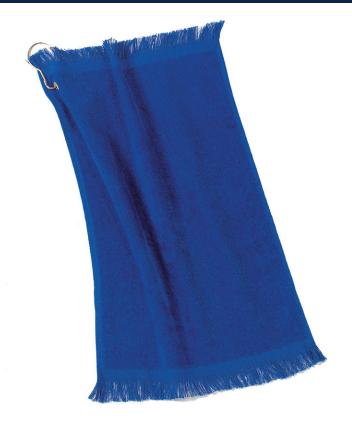

# **Grommeted Finger Tip Towel**

## **PT40**

\* 100% coton terry velour \* Hemmed edges \* Grommet and hook

| Finished measurements in inches |              |  |  |  |  |
|---------------------------------|--------------|--|--|--|--|
| Width                           | 11           |  |  |  |  |
| Length                          | 18           |  |  |  |  |
| Weight                          | 1.31 lbs/Dzn |  |  |  |  |