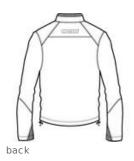

# **Torque Pullover OG201**

Rock the road in this pullover that fuses hard-and-fast functionality with innovative OGIO style.

- 100% poly interlock bonded to 12-ounce, 100% poly microfleece
- Zip-through cadet collar with rib knit detail
- Contrast color inner layer
- Debossed OGIO at back neck
- OGIO heat transfer label for tag free comfort
- Welded zippered chest pocket with OGIO zipper pull
- Reverse coil zipper with OGIO zipper pull
- Rib knit insets at cuffs
- Open cuffs
- OGIO badge on lower left sleeve
- Open hem with drawcord and toggles