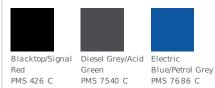

d to 12-ounce, 100% poly microfleece
- Zip-through cadet collar with rib knit detail
- Contrast color inner layer
- Debossed OGIO at back neck
- OGIO heat transfer label for tag free comfort
- Welded zippered chest pocket with OGIO zipper pull
- Reverse coil zipper with OGIO zipper pull
- Rib knit insets at cuffs
- Open cuffs
- OGIO badge on lower left sleeve
- Open hem with drawcord and toggles





### HOW TO MEASURE



With arms down at sides, measure around the upper body, under arms and over the fullest part of the chest.

## SIZE CHART

|       | XS    | S     | М     | L     | XL    | 2XL   | 3XL   | 4XL   |
|-------|-------|-------|-------|-------|-------|-------|-------|-------|
| Chest | 32-34 | 35-37 | 38-40 | 41-43 | 44-46 | 47-49 | 50-53 | 54-57 |

#### **COLOR INFORMATION**