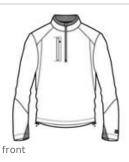

# **Torque Pullover OG201**

Rock the road in this pullover that fuses hard-and-fast functionality with innovative OGIO style.

- 100% poly interlock bonded to 12-ounce, 100% poly microfleece
- Zip-through cadet collar with rib knit detail
- Contrast color inner layer
- Debossed OGIO at back neck
- OGIO heat transfer label for tag free comfort
- Welded zippered chest pocket with OGIO zipper pull
- Reverse coil zipper with OGIO zipper pull
- Rib knit insets at cuffs
- Open cuffs
- OGIO badge on lower left sleeve
- Open hem with drawcord and toggles