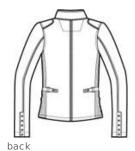

# **Ladies Bombshell Jacket LOG500**

A feminine spin on the classic motocross jacket —tricked out for extreme performance and OGIO style.

- 100% poly stretch shell bonded to poly mesh with a laminated film insert for wind and water resistance
- 3000MM fabric waterproof rating
- 3000G/M<sup>2</sup> fabric breathability rating
- Triple-needle stitching throughout
- OGIO heat transfer label for tag free comfort
- Locker patch
- Locker loop
- Cadet collar
- Coil zipper with OGIO zipper pull
- Two front pockets with OGIO rivets
- Stretch side panels
- Open hem