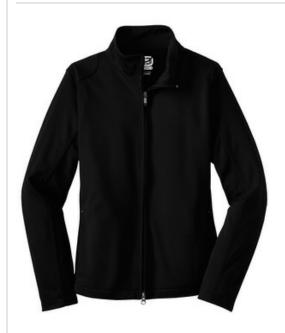

# **Ladies Bombshell Jacket LOG500**

A feminine spin on the classic motocross jacket —tricked out for extreme performance and OGIO style.

- 100% poly stretch shell bonded to poly mesh with a laminated film insert for wind and water resistance
- 3000MM fabric waterproof rating
- 3000G/M<sup>2</sup> fabric breathability rating
- Triple-needle stitching throughout
- OGIO heat transfer label for tag free comfort
- Locker patch
- Locker loop
- Cadet collar
- Coil zipper with OGIO zipper pull
- Two front pockets with OGIO rivets
- Stretch side panels
- Open hem

### **COLOR INFORMATION**

PMS NTR BLACK C