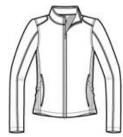

# **Ladies Bombshell Jacket LOG500**

A feminine spin on the classic motocross jacket —tricked out for extreme performance and OGIO style.

- 100% poly stretch shell bonded to poly mesh with a laminated film insert for wind and water resistance
- 3000MM fabric waterproof rating
- 3000G/M<sup>2</sup> fabric breathability rating
- Triple-needle stitching throughout
- OGIO heat transfer label for tag free comfort
- Locker patch
- Locker loop
- Cadet collar
- Coil zipper with OGIO zipper pull
- Two front pockets with OGIO rivets
- Stretch side panels
- Open hem