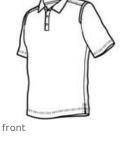

## 

Achieve superior performance in this new polo crafted with Dri-FIT moisture management technology. Distinct shoulder stripes offer visual impact. Features a self-fabric collar, three-button placket, open hem sleeves and side vents. The contrast Swoosh design trademark is embroidered on the left sleeve. Made of 4.4-ounce, 100% polyester Dri-FIT fabric.

**Dri-FIT Shoulder Stripe Polo 402394** 

CARE INSTRUCTIONS

Tips For Effectively Screen Printing Polyester Fabrics

DUCK