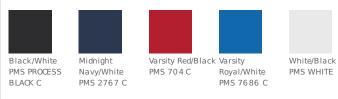

oisture management technology. Distinct shoulder stripes offer visual impact. Features a self-fabric collar, three-button placket, open hem sleeves and side vents. The contrast Swoosh design trademark is embroidered on the left sleeve. Made of 4.4-ounce, 100% polyester Dri-FIT fabric.

**Dri-FIT Shoulder Stripe Polo 402394** 

CARE INSTRUCTIONS

Tips For Effectively Screen Printing Polyester Fabrics





DUCK

## HOW TO MEASURE



With arms down at sides, measure around the upper body, under arms and over the fullest part of the chest.

SIZE CHART

|       | XS    | S     | М     | L     | XL    | 2XL   | 3XL   | 4XL   |
|-------|-------|-------|-------|-------|-------|-------|-------|-------|
| Chest | 32-35 | 35-38 | 38-41 | 41-44 | 44-47 | 47-50 | 50-53 | 53-56 |

## COLOR INFORMATION



CHEST