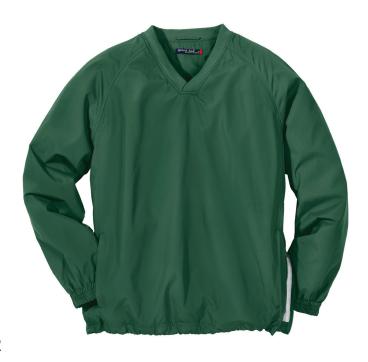

## Sport-Tek® - Youth V-Neck Wind Shirt

- \* 100% polyester \* Rib-knit V-neck collar
- \* Jersey lining with mesh insets at gussets for added breathability
- \* Raglan sleeves \* Articulated elbows for greater mobility
- \* Half elastic, half self-fabric cuffs for comfort
- \* Left side seam zipper for easy on/off
- \* Side pockets \* Drawcord hem with toggle