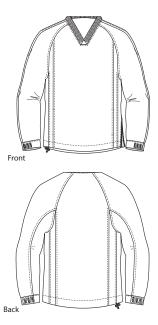

## Sport-Tek® - Youth V-Neck Wind Shirt

- \* 100% polyester \* Rib-knit V-neck collar
- \* Jersey lining with mesh insets at gussets for added breathability
- \* Raglan sleeves \* Articulated elbows for greater mobility
- \* Half elastic, half self-fabric cuffs for comfort
- \* Left side seam zipper for easy on/off
- \* Side pockets \* Drawcord hem with toggle