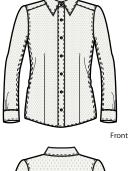

## RH47

The understated nailhead pattern and dobby texture-without the need to fuss with an iron. Travelready 100% cotton fabric is created with 40-singles compacted yarn enhancing the drape and softness of this striking style. It's specially treated to stay exceptionally good-looking all day long. Single-needle tailoring; gently contoured silhouette, open collar, front and back darts, no patch pocket. Red House engraved buttons and embroidery on the right-sleeve placket.