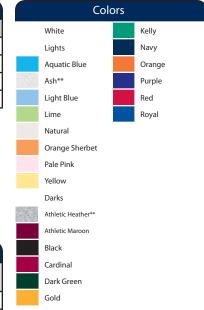

Neck measured by width. Chest width measured 1" below arm hole.

Body length measured from high point of shoulder to hem. Sleeve length from measured shoulder seam to hem.

| Color Chart |                 |            |                     |                    |               |          |                   |           |  |  |  |
|-------------|-----------------|------------|---------------------|--------------------|---------------|----------|-------------------|-----------|--|--|--|
| Colors      | Aquatic<br>Blue | Ash        | Athletic<br>Heather | Athletic<br>Maroon | Black         | Cardinal | Dark<br>Green     | Gold      |  |  |  |
| PMS         | 298C            | No Match   | No Match            | 229C               | Process Black | 208C     | 5535C             | 137C      |  |  |  |
| Colors      | Kelly           | Light Blue | Lime                | Natural            | Navy          | Orange   | Orange<br>Sherbet | Pale Pink |  |  |  |
| PMS         | 340C            | 543C       | 367C                | No Match           | 296C          | 172C     | 1575C             | 670C      |  |  |  |
| Colors      | Purple          | Red        | Royal               | White              | Yellow        |          |                   |           |  |  |  |
| PMS         | 273C            | 200C       | 661C                | No Match           | 127C          |          |                   |           |  |  |  |