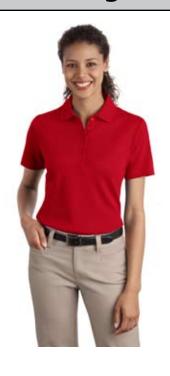

## Ladies Textured Sport Shirt with Wicking

## L499

- \* 5.3-ounce, 80/20 cotton/poly
- \* Gently contoured silhouette
- \* Self-fabric collar
- \* 5-button placket
- \* Dyed-to-match buttons

| Care Instructions:                  |
|-------------------------------------|
| Machiine wash cold with like colors |
| Do not use bleach                   |
| Tumble dry low                      |