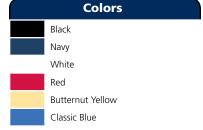

## Please Note:

Colors shown are approximate and for reference only. For closest match see PMS colors, or for exact match, returnable samples and grommeted samples are available.

| Color Chart |          |          |          |          |                  |              |  |  |  |  |
|-------------|----------|----------|----------|----------|------------------|--------------|--|--|--|--|
| Colors      | Black    | Navy     | White    | Red      | Butternut Yellow | Classic Blue |  |  |  |  |
| Textile PMS | No Match         | No Match     |  |  |  |  |
| General PMS | ProBlk C | 432 C    | ClGy 1 C | 207 C    | 149 C            | 647 C        |  |  |  |  |