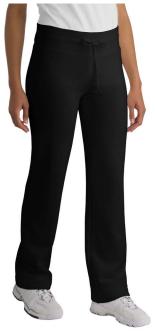

## **Ladies Fleece Pant**

- \* 9-ounce, 60/40 ring spun combed cotton/poly
- \* 3" rib knit waistband
- \* Dyed-to-match drawcord
- \* No pockets

Care Instructions: Machine wash cold Wash with like colors Do not bleach Tumble dry low Iron if necessary