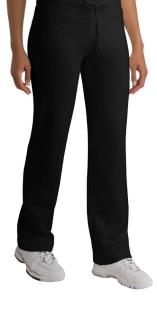

## **Ladies Fleece Pant**

- \* 9-ounce, 60/40 ring spun combed cotton/poly
- \* 3" rib knit waistband
- \* Dyed-to-match drawcord
- \* No pockets

Care Instructions: Machine wash cold Wash with like colors Do not bleach Tumble dry low Iron if necessary