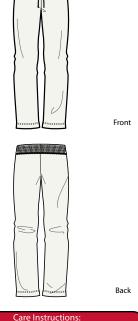

## **Ladies Fleece Pant**

- \* 9-ounce, 60/40 ring spun combed cotton/poly
- \* 3" rib knit waistband
- \* Dyed-to-match drawcord
- \* No pockets

Care Instructions: Machine wash cold Wash with like colors Do not bleach Tumble dry low Iron if necessary