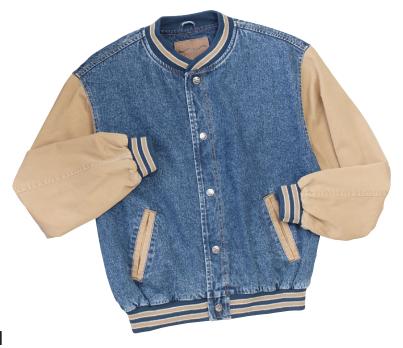

## **Denim and Twill Letterman Jacket**

## PORT AUTHORITY®

Front

J761

- \* 13.75-ounce \* 100% cotton stonewashed denim body \* Cotton twill sleeves
- \* Body lined with cotton \* Striped knit trim on collar, cuffs and waistband \* Snap front \* Inside chest pocket \* Front slash pockets