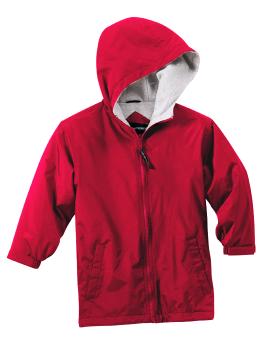

## **Youth Team Jacket**

## Sport-Tek By Port Authority\*

## **YJP56**

- \* 100% Taslan nylon shell \* Water repellent \* Sweatshirt fleece lining on body and hood
  \* Open bottom hem with drawcord and toggle \* Elastic cuffs with adjustable Velcro strap
  \* Locker loop \* Slash pockets \* Inside chest pocket with Velcro closure
  \* No drawstring at hood