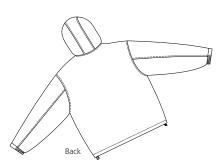

Chest width 1" below arm hole, Body length from back neck seam to hem, Sleeve length from center back seam to hem

|       | 8 |
|-------|---|
| Front |   |

**Care Instructions:** Machine wash cold, gentle cycle. Tumble dry low. Cool iron if needed. Do not bleach