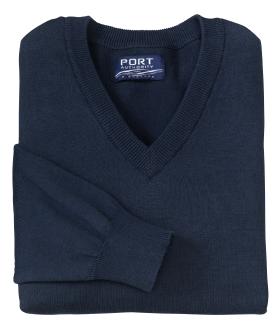

# **Fine-Gauge V-Neck Sweater**

## **SW275**

- \* 100% ring spun combed cotton \* Rib knit finished cuffs and waistband
  \* Rib knit trim neck and armholes with a hand finish \* Flat knit collar
- \* Cuffs and waistband attached with hand knitting

Chest width measured 1" below arm hole. Body length measured down front from hight point shoulder seam to hem. Sleeve length measured from center back neck seam to hem.

| Colors |       |  |  |  |  |  |
|--------|-------|--|--|--|--|--|
|        | Black |  |  |  |  |  |
|        | Navy  |  |  |  |  |  |
|        |       |  |  |  |  |  |