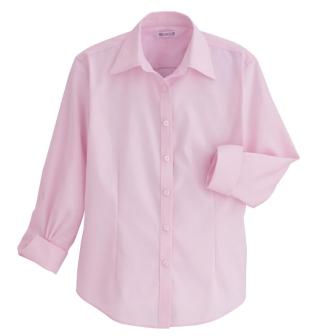

## LADIES 3/4 SLEEVE NON-IRON PINPOINT OXFORD

## **RH45**

The impeccable appearance of 100% non-iron cotton with the polish of pinpoint Oxford. Two-ply 80-doubles yarn for strength, single-needle tailoring, open collar, front and back darts, and slim placket. Red House engraved buttons and embroidery on the right-sleeve placket.

| Finished Measurements in Inches |       |        |      |      |      |        |         |         |  |  |
|---------------------------------|-------|--------|------|------|------|--------|---------|---------|--|--|
| Size                            | XS    | S      | М    | L    | XL   | XXL    | Plus 1X | Plus 2X |  |  |
| Chest                           | 17.5  | 19.375 | 21   | 23   | 25   | 26.5   | 28.5    | 30.75   |  |  |
| Body                            | 25.25 | 26.375 | 27.5 | 28.5 | 29.5 | 30.75  | 32      | 33      |  |  |
| Sleeve                          | 31.25 | 32     | 32.5 | 33   | 33.5 | 33.875 | 34.25   | 35      |  |  |

| Colors |       |  |  |  |  |  |
|--------|-------|--|--|--|--|--|
|        | Blue  |  |  |  |  |  |
|        | Pink  |  |  |  |  |  |
|        | White |  |  |  |  |  |

Chest measured 1" under arm hole. Body length measured from center back neck seam to hem. Sleeve length measured from shoulder to cuff. Shoulder width measured from arm hole to arm hole. Collar measured by circumference.