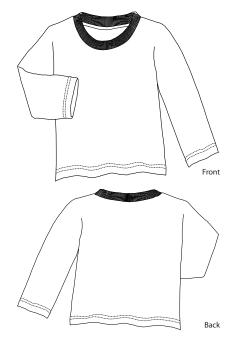

## Infant Long Sleeve Tee

## CAR23

 $^{\ast}$  4.1-ounce, 100% ring spun combed cotton  $^{\ast}$  Double-needle hem and sleeves  $^{\ast}$  Large rib neck for easy on/off

| Finished Measurements in Inches |       |       |       |       |  |  |  |  |
|---------------------------------|-------|-------|-------|-------|--|--|--|--|
| Sizes                           | 6M    | 12M   | 18M   | 24M   |  |  |  |  |
| Length                          | 11.75 | 12.5  | 13.25 | 14    |  |  |  |  |
| Chest                           | 10.5  | 11    | 11.5  | 12    |  |  |  |  |
| Across Shoulder                 | 9     | 9.5   | 10    | 10.5  |  |  |  |  |
| Sleve Length                    | 10    | 10.25 | 10.5  | 10.75 |  |  |  |  |

Length measured from high point shoulder. Chest measured 1" under arm hole. Sleeve length measured from shoulder seam. Shoulder measured from arm hole to arm hole.

Care Instructions:
Machine wash cold. Wash inside out.
Wash with like colors. Do not bleach.
Tumble dry low. Warm iron if necessary