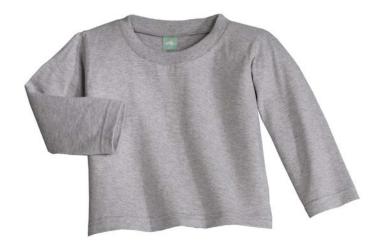

## Infant Long Sleeve Tee

## CAR23

 $^{\ast}$  4.1-ounce, 100% ring spun combed cotton  $^{\ast}$  Double-needle hem and sleeves  $^{\ast}$  Large rib neck for easy on/off

| Finished Measurements in Inches |       |       |       |       |  |  |  |  |
|---------------------------------|-------|-------|-------|-------|--|--|--|--|
| Sizes                           | 6M    | 12M   | 18M   | 24M   |  |  |  |  |
| Length                          | 11.75 | 12.5  | 13.25 | 14    |  |  |  |  |
| Chest                           | 10.5  | 11    | 11.5  | 12    |  |  |  |  |
| Across Shoulder                 | 9     | 9.5   | 10    | 10.5  |  |  |  |  |
| Sleve Length                    | 10    | 10.25 | 10.5  | 10.75 |  |  |  |  |