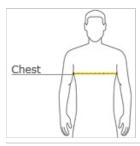

#### **HOW TO MEASURE**

# CHEST

With arms down at sides, measure around the upper body, under arms and over the fullest part of the chest.

### SIZE CHART

|       | XS    | S     | М     | L     | XL    | 2XL   |
|-------|-------|-------|-------|-------|-------|-------|
| Chest | 31-34 | 34-37 | 38-41 | 42-45 | 46-49 | 50-53 |