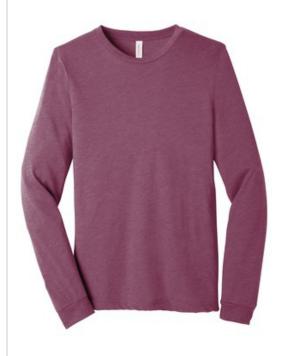

# BELLA+CANVAS® Unisex Jersey Long Sleeve Tee. BC3501

- Retail fit
- Tear-away label
- Side seamed
- Ribbed cuffs
- Solid Colors: 4.2-ounce, 100% Airlume combed and ring spun cotton, 32 singles
- Heather CVC Colors: 52/48 Airlume combed and ring spun cotton/poly
- Triblend Colors: 3.8-ounce, 50/25/25 poly/Airlume combed and ring spun cotton/rayon, 40 singles