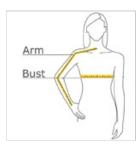

#### **HOW TO MEASURE**

## BUST

With arms down at sides, measure around the upper body, under arms and around the fullest part of the bust.

#### ARM

Place hand on hip. Start at the center of the back of the neck and measure across the shoulder, to the elbow, and then down to the wrist.