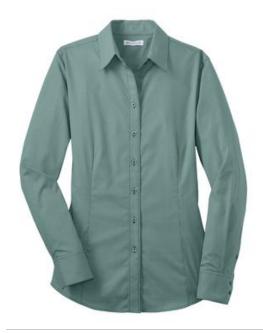

# Ladies Mini-Check Non-Iron Button-Down Shirt RH67

A mini-check pattern and non-iron finish make this poplin shirt timelessly stylish. Woven with 80-doubles yarn, this two-ply 100% cotton shirt features bias-cut piping on the center front placket. Bias-cut details inside collar stand and under cuffs. Gently contoured silhouette, open collar and front and back darts. Twobutton notched cuffs. Single-needle tailoring. Red House® engraved buttons and embroidery on the right sleeve placket.