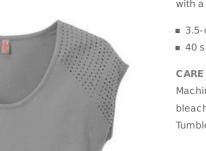

# District Made<sup>™</sup> Ladies 60/40 Bling Tee DM424

Contrast studs at the shoulders punch up this tee with a bold look.

- 3.5-ounce, 60/40 ring spun cotton/poly
- 40 singles