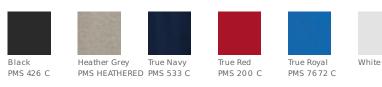

an sleeves

\*Due to the nature of 100% polyester performance fabrics, special care must be taken throughout the screen printing process.

#### **CARE INSTRUCTIONS**

MACHINE WASH COLD. WITH LIKE COLORS. NON-CHLORINE BLEACH ONLY IF NEEDED. DO NOT USE FABRIC SOFTNER. TUMBLE DRY LOW, REMOVE PROMPTLY. COOL IRON IF NEEDED. DO NOT DRY CLEAN.

### Tips For Effectively Screen Printing Polyester Fabrics





#### HOW TO MEASURE



CHEST

With arms down at sides, measure around the upper body, under arms and over the fullest part of the chest.

#### SIZE CHART

|  |       | XS    | S     | М     | L     | XL    |
|--|-------|-------|-------|-------|-------|-------|
|  | Size  | 4     | 6/8   | 10/12 | 14/16 | 18/20 |
|  | Chest | 25-26 | 26-28 | 28-30 | 30-32 | 32-35 |

#### **COLOR INFORMATION**