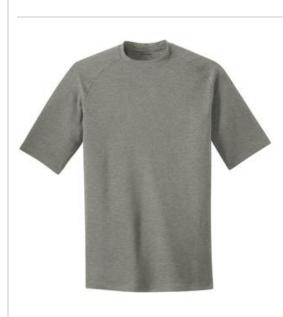

# Sport-Tek<sup>®</sup> Youth Ultimate Performance Crew YST700

A soft hand combines with sweat-wicking performance to make training (or lounging) cooler and drier. Raglan sleeves with flatlock stitching add comfort and easy movement.

- 5-ounce, 95/5 poly/spandex jersey
- Loose athletic fit
- Tag-free transfer label
- Raglan sleeves

\*Due to the nature of 100% polyester performance fabrics, special care must be taken throughout the screen printing process.