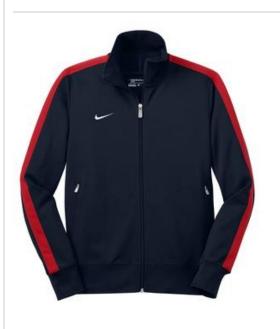

## N98 Track Jacket 483550

Originally designed for sport more than a decade ago, the N98 lives on in a sophisticated version that's just as wearable off the course. Design details include flat knit collar, cuffs and waistband. Stripe and piping on the sleeves and front zippered pockets. A white Swoosh design trademark is embroidered on the right chest of Varsity Royal, White and Navy. Ablack Swoosh design trademark is embroidered on the right chest of Black. Made of 8.7-ounce, 53/47 poly/cotton double pique.