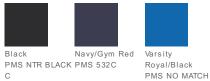

that's just as wearable off the course. Design details include flat knit collar, cuffs and waistband. Stripe and piping on the sleeves and front zippered pockets. A white Swoosh design trademark is embroidered on the right chest of Varsity Royal, White and Navy. Ablack Swoosh design trademark is embroidered on the right chest of Black. Made of 8.7-ounce, 53/47 poly/cotton double pique.



front



back

## HOW TO MEASURE



CHEST

With arms down at sides, measure around the upper body, under arms and over the fullest part of the chest.

SIZE CHART

|       | XS    | S     | М     | L     | XL    | 2 XL  | 3XL   | 4 XL  |
|-------|-------|-------|-------|-------|-------|-------|-------|-------|
| Chest | 32-35 | 35-38 | 38-41 | 41-44 | 44-47 | 47-50 | 50-53 | 53-56 |

## COLOR INFORMATION



Royal/Black