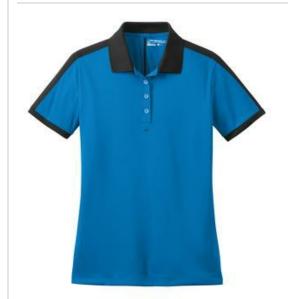

# Nike Golf Ladies Dri-FIT N98 Polo 474238

Enjoy undeniable style and performance in a true classic: the N98. With contrast striping along the shoulders and sleeves—and Dri-FIT moisture management technology—this modern polo is course-ready. Tailored for a feminine fit. Design details include a flat knit collar, four-button placket and open hem sleeves. Contrast striping down center back. The contrast Swoosh design trademark is embroidered on the center front, below the placket. Made of 5-ounce, 100% polyester Dri-FIT fabric.