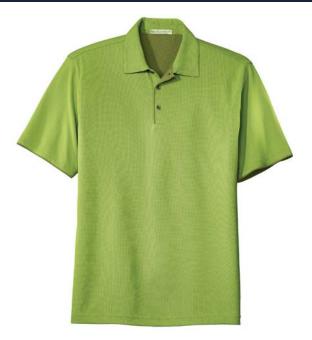

## Port Authority<sup>®</sup> - Bamboo Charcoal Birdseye Jacquard Sport Shirt

## K498

- \* 53/47 poly/poly from bamboo charcoal
- \* Double-needle stitching \* Self-fabric collar
- \* 3-button placket with tonal piping
- \* Open hem sleeves with tonal piping
- \* Contrast fabric side vents