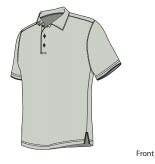

## Port Authority<sup>®</sup> - Bamboo Charcoal Birdseye Jacquard Sport Shirt

## K498

- \* 53/47 poly/poly from bamboo charcoal
- \* Double-needle stitching \* Self-fabric collar
- \* 3-button placket with tonal piping
- \* Open hem sleeves with tonal piping
- \* Contrast fabric side vents