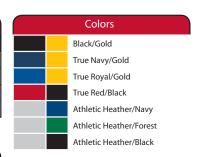

Chest width measured 1" below armhole. Body length measured from center back to hem. Sleeve length measured from shoulder seam to hem. Collar measured by circumference.

| Color Chart |               |                  |           |            |  |  |  |  |  |
|-------------|---------------|------------------|-----------|------------|--|--|--|--|--|
| Colors      | Black         | Gold             | True Navy | True Royal |  |  |  |  |  |
| Textile PMS | No Match      | No Match         | No Match  | No Match   |  |  |  |  |  |
| General PMS | Process Black | 137C             | 432C      | 648C       |  |  |  |  |  |
| Colors      | True Red      | Athletic Heather | Navy      | Forest     |  |  |  |  |  |
| Textile PMS | No Match      | No Match         | No Match  | No Match   |  |  |  |  |  |
| General PMS | 194C          | No Match         | 532C      | 567C       |  |  |  |  |  |

Colors shown are approximate and for reference only. For closest match see PMS colors, or for exact match, returnable samples and grommeted samples are available.