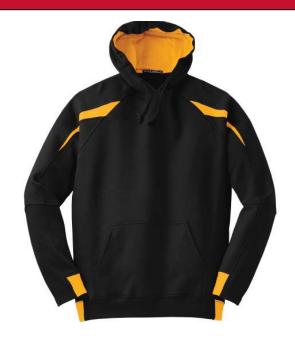

## Pieced Colorblock Pullover Hood

Front

Back

## F266

- 9-ounce, 60/40 ring spun combed cotton/poly
- Contrast jersey hood lining
- Twill-taped neck
- Dyed-to-match drawcord

| Finished Measurements in Inches |        |        |        |        |        |        |        |        |  |  |
|---------------------------------|--------|--------|--------|--------|--------|--------|--------|--------|--|--|
| Size                            | XS     | S      | М      | L      | XL     | 2XL    | 3XL    | 4XL    |  |  |
| Width                           | 20     | 21 1/2 | 23     | 24 1/2 | 26     | 27 1/2 | 29 1/2 | 31 1/2 |  |  |
| Length                          | 28 1/2 | 29     | 29 1/2 | 30     | 31     | 32     | 32 1/2 | 33     |  |  |
| Sleeve                          | 34 1/4 | 35     | 35 3/4 | 36 1/2 | 37 1/4 | 38     | 38 3/4 | 39 1/2 |  |  |
| Collar                          | 8 1/4  | 8 1/2  | 8 3/4  | 9      | 9 1/4  | 9 1/2  | 9 3/4  | 10     |  |  |