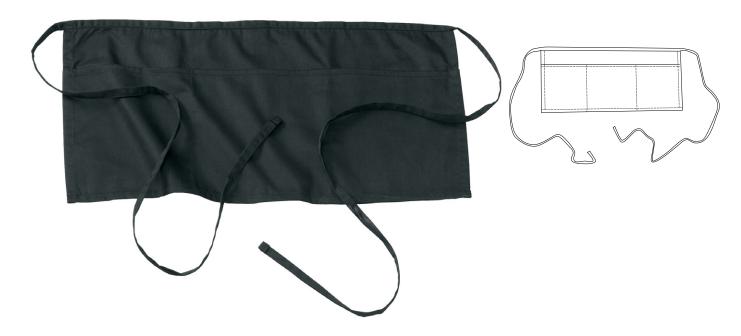

## **A530**

\* 65/35 poly/cotton \* 3 pouch pockets \* Long waist ties

| Finished Measurements in Inches |                       |
|---------------------------------|-----------------------|
| Apron Length, Width             | 23"h x 11"w           |
| Strap Width                     | .5"                   |
| Total Drawstring Length         | 98"                   |
| Pocket Length, Width            | 7.5" x 7.5" each (x3) |

Apron length and width not including strap. Waist strap measured from end to end across apron. Pocket dimenions measured individually.

| Color Chart |               |
|-------------|---------------|
| Color       | Black         |
| Textile PMS | 19-4203TC     |
| General PMS | Process Black |