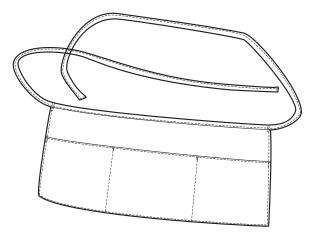

## Waist Apron w/3 Pockets

## **CS702**

- \* Heavyweight 7.5-ounce, 65/35 poly/cotton twill \* Self-tie at waist
- \* 3 Divisional pockets \* Measures 23" W x 11" L

| Finished Measurements in Inches |                   |            |
|---------------------------------|-------------------|------------|
| Size                            | OSFA              |            |
| Length                          | 11.375″           |            |
| Waist Width                     | 23.25"            | Ple<br>Col |
| Mid-Pocket                      | 7.25″ H x 7.25″ W | end        |
| Side Pockets                    | 7.25″ H x 7.75″ W | for<br>aro |