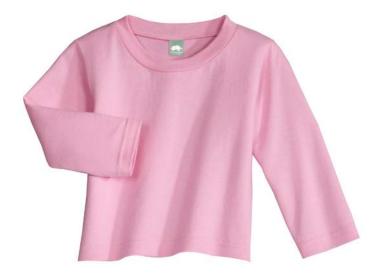

## Toddler Long Sleeve Tee

## CAR24

\* 4.1-ounce, 100% ring spun combed cotton \* Double-needle sleeves and hem \* Large rib neck for easy on/off

Care Instructions:
Machine wash cold. Wash inside out.
Wash with like colors. Do not bleach.
Tumble dry low. Warm iron if necessary