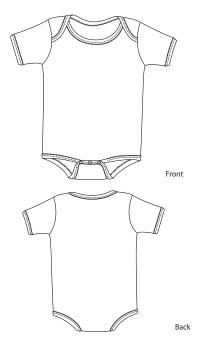

## CAR04

- $^{*}$  4.1-ounce  $^{*}$  100% ring spun combed cotton  $^{*}$  Rib neck
- \* Lap-shoulder, cuffs and bottom \* 3-snap bottom opening

| Finished Measurements in Inches |       |      |       |      |  |
|---------------------------------|-------|------|-------|------|--|
| Sizes                           | 6M    | 12M  | 18M   | 24M  |  |
| Length                          | 16.75 | 17.5 | 18.25 | 19   |  |
| Chest                           | 10.5  | 11   | 11.5  | 12   |  |
| Shoulder                        | 9     | 9.5  | 10    | 10.5 |  |
| Sleve Length                    | 4.5   | 4.5  | 4.5   | 4.5  |  |

Length measured from high point shoulder. Chest measured 1" under arm hole. Sleeve length measured from shoulder seam. Sweep measured from across front from side to side. Shoulder measured from arm hole to arm hole.