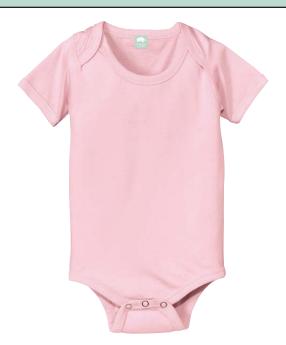

## **Infant Onesie**

## CAR04

- $^{*}$  4.1-ounce  $^{*}$  100% ring spun combed cotton  $^{*}$  Rib neck
- \* Lap-shoulder, cuffs and bottom \* 3-snap bottom opening

| Finished Measurements in Inches |       |      |       |      |  |
|---------------------------------|-------|------|-------|------|--|
| Sizes                           | 6M    | 12M  | 18M   | 24M  |  |
| Length                          | 16.75 | 17.5 | 18.25 | 19   |  |
| Chest                           | 10.5  | 11   | 11.5  | 12   |  |
| Shoulder                        | 9     | 9.5  | 10    | 10.5 |  |
| Sleve Length                    | 4.5   | 4.5  | 4.5   | 4.5  |  |